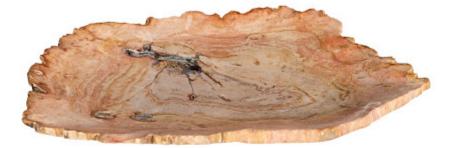

## PETRIFIED WOOD PLATE

## Assorted Color and Shape, SM

Petrified wood translates from Ancient Greek to "wood turned into stone." Pieces of wood that would have normally been lost to time have been beautifully preserved and made stronger than ever, as if fashioned by Lady Medusa herself. This natural wonder can take millions of years under the right conditions to create, and the Petrified Wood Plate is a dazzling piece of ancient history that you can display in your own home. This plate is a shining example of the Phillips Collection ethos: modern organic.

Size10x10x1"h (15x12x2"h packed)Weight5 LBS (6 LBS packed)MaterialPetrified WoodFinishNaturalColorGraySKUID66471

Click here to view online