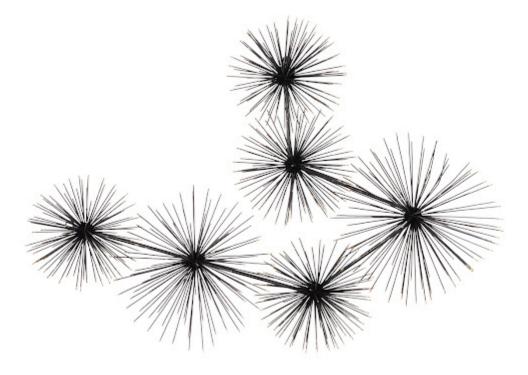

## **SEA ROOT WALL ART**

Made of metal, the Sea Root Wall Art has a subtle surprise in store. Each rounded tip of the black extrusions that coalesce to mimic the shape of a sea urchin is tipped in gold. The black wall sculpture has a delicate profile as the explosions of needles float along an angular frame. The fact that we are imitating Nature in a contemporary wall sculpture makes this piece a perfect example of the Phillips Collection ethos of modern organic.