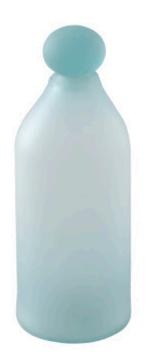

## FROSTED GLASS BOTTLE

## Small

While clear glass disappears, frosted glass in a pale turquoise hue makes a statement. Our Frosted Glass Bottles with their tried-and-true profile will be a personable object d'art that reflects a timeless design statement. We have three sizes in these decorative bottles, each in a whispery blue, which makes them perfect for arranging in a grouping on a kitchen island, a shelf, or a kitchen counter. Our Frosted Glass Collection also includes curvy vases, slim vases, and bottles—all of the designs reflecting Phillips Collection's ethos: modern organic.

9x9x20"h (14x14x24"h packed) Size 9 LBS (11 LBS packed) Weight

Glass

Material

Finish

**Turquoise** Color

ID66325 SKU

Click here to view online