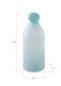

## FROSTED GLASS BOTTLE

## Small

While clear glass disappears, frosted glass in a pale turquoise hue makes a statement. Our Frosted Glass Bottles with their tried-and-true profile will be a personable object d'art that reflects a timeless design statement. We have three sizes in these decorative bottles, each in a whispery blue, which makes them perfect for arranging in a grouping on a kitchen island, a shelf, or a kitchen counter. Our Frosted Glass Collection also includes curvy vases, slim vases, and bottles—all of the designs reflecting Phillips Collection's ethos: modern organic.

9x9x20"h (14x14x24"h packed) Size 9 LBS (11 LBS packed) Weight

Glass

Material

Finish

**Turquoise** Color

ID66325 SKU

Click here to view online