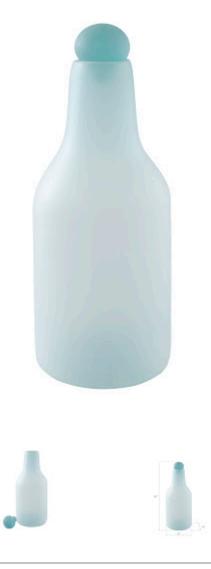

## FROSTED GLASS BOTTLE

## Large

While clear glass disappears, frosted glass in a pale turquoise hue makes a statement. Our Frosted Glass Bottles with their tried-and-true profile will be a personable object d'art that reflects a timeless design statement. We have three sizes in these decorative bottles, each in a whispery blue, which makes them perfect for arranging in a grouping on a kitchen island, a shelf, or a kitchen counter. Our Frosted Glass Collection also includes curvy vases, slim vases, and bottles—all of the designs reflecting Phillips Collection's ethos: modern organic.

| Size     | 10x10x26"h (14x14x30"h packed) |
|----------|--------------------------------|
| Weight   | 14 LBS (16 LBS packed)         |
| Material | Glass                          |
| Finish   |                                |
| Color    | Turquoise                      |
| SKU      | ID66323                        |