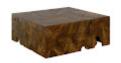

## Square

With exquisite craftsmanship, we have rescued the scrap pieces of teak wood that are hand assembled to create the Teak Slice Square Coffee Table from being one of Nature's finest castaways. Though the shape is simple, the complexity of the parts that make up the whole illustrates the talent of our craftspeople. When a hint of texture is desired, this wood coffee table will bring it; it is also fitting for a number of design styles, including contemporary, modern farmhouse, and industrial chic. There are a number of furnishings and accessories in the Teak Slice collection.

Size 39x39x15"h (43x43x19"h packed)

Weight 128 LBS (165 LBS packed)

Material **Teak**Finish **Natur** 

Finish Natural
Color Brown

SKU **ID65145** 

Click here to view online