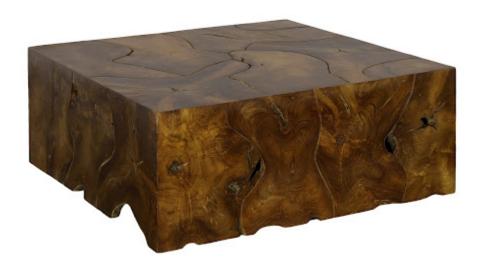

## **TEAK SLICE COFFEE TABLE**

## Square

With exquisite craftsmanship, we have rescued the scrap pieces of teak wood that are hand assembled to create the Teak Slice Square Coffee Table from being one of Nature's finest castaways. Though the shape is simple, the complexity of the parts that make up the whole illustrates the talent of our craftspeople. When a hint of texture is desired, this wood coffee table will bring it; it is also fitting for a number of design styles, including contemporary, modern farmhouse, and industrial chic. There are a number of furnishings and accessories in the Teak Slice collection.

Size 39x39x15"h (43x43x19"h packed)

Weight 128 LBS (165 LBS packed)

Material **Teak**Finish **Natur** 

Finish Natural
Color Brown

SKU **ID65145** 

Click here to view online