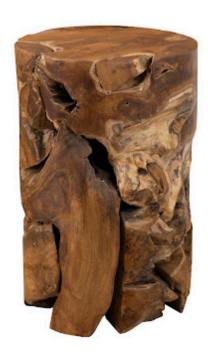

## **TEAK CHUNK SIDE TABLE**

## Round

With exquisite craftsmanship, we have rescued the scrap pieces of teak wood that are hand assembled to create the Teak Chunk Round Side Table from being one of Nature's finest castaways. Though the shape is simple, the complexity of the parts that make up the whole illustrates the talent of our craftspeople. When a hint of texture is desired, this wood side table will bring it; it is also fitting for a number of design styles, including contemporary, modern farmhouse, and industrial chic. There are a number of furnishings and accessories in the Teak Chunk collection.

Size 16x16x24"h (20x20x28"h packed)

Weight 115 LBS (130 LBS packed)

Material Wood

Finish Natural
Color Brown
SKU ID65142

Click here to view online