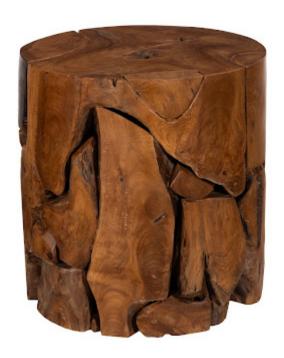

## **TEAK CHUNK STOOL**

## Round

With exquisite craftsmanship, we have rescued the scrap pieces of teak wood that are hand assembled to create the Teak Chunk Round Stool from being one of Nature's finest castaways. Though the shape is simple, the complexity of the parts that make up the whole illustrates the talent of our craftspeople. When a hint of texture is desired, this wood stool will bring it; it is also fitting for a number of design styles, including contemporary, modern farmhouse, and industrial chic. There are a number of furnishings and accessories in the Teak Chunk collection.

Size 16x16x17"h (20x20x21"h packed)

Weight 60 LBS (63 LBS packed)

Material Wood

Finish Natural Color Brown

SKU **ID65141** 

Click here to view online