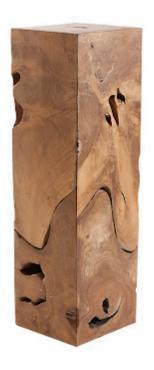

## **TEAK SLICE PEDESTAL**

Square, LG

With exquisite craftsmanship, we have rescued the scrap pieces of teak wood that are hand assembled to create the Teak Chunk Large Square Pedestal from being one of Nature's finest castaways. Though the shape is simple, the complexity of the parts that make up the whole illustrates the talent of our craftspeople. When a hint of texture is desired, this wood pedestal will bring it; it is also fitting for a number of design styles, including contemporary, modern farmhouse, and industrial chic. There are a number of furnishings and accessories in the Teak Slice collection.

Size 12x12x39"h (16x16x43"h packed)

Weight 50 LBS (63 LBS packed)

Material Wood
Finish Natural
Color Brown
SKU ID65140

Click here to view online