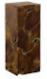

## **TEAK SLICE PEDESTAL**

Square, MD

With exquisite craftsmanship, we have rescued the scrap pieces of teak wood that are hand assembled to create the Teak Slice Medium Square Pedestal from being one of Nature's finest castaways. Though the shape is simple, the complexity of the parts that make up the whole illustrates the talent of our craftspeople. When a hint of texture is desired, this wood pedestal will bring it; it is also fitting for a number of design styles, including contemporary, modern farmhouse, and industrial chic. There are a number of furnishings and accessories in the Teak Slice collection.

Size 12 Weight 42 Material W Finish Na Color Br SKU ID

12x12x32"h (16x16x34"h packed) 42 LBS (55 LBS packed) Wood Natural Brown ID65139

Click here to view online