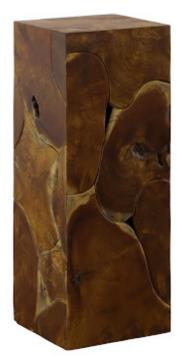

## **TEAK SLICE PEDESTAL**

Square, MD

With exquisite craftsmanship, we have rescued the scrap pieces of teak wood that are hand assembled to create the Teak Slice Medium Square Pedestal from being one of Nature's finest castaways. Though the shape is simple, the complexity of the parts that make up the whole illustrates the talent of our craftspeople. When a hint of texture is desired, this wood pedestal will bring it; it is also fitting for a number of design styles, including contemporary, modern farmhouse, and industrial chic. There are a number of furnishings and accessories in the Teak Slice collection.

Size 12 Weight 42 Material W Finish Na Color Br SKU ID

12x12x32"h (16x16x34"h packed) 42 LBS (55 LBS packed) Wood Natural Brown ID65139

Click here to view online