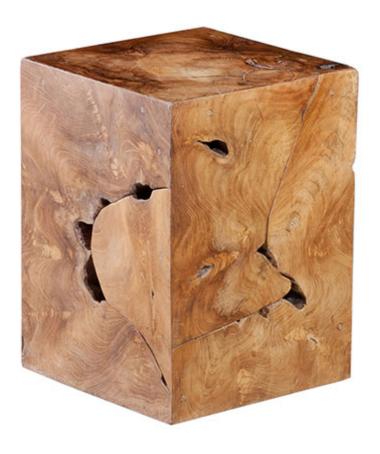

## **TEAK SLICE STOOL**

## Square

With exquisite craftsmanship, we have rescued the scrap pieces of teak wood that are hand assembled to create the Teak Slice Square Stool from being one of Nature's finest castaways. Though the shape is simple, the complexity of the parts that make up the whole illustrates the talent of our craftspeople. When a hint of texture is desired, this wood stool will bring it; it is also fitting for a number of design styles, including contemporary, modern farmhouse, and industrial chic. There are a number of furnishings and accessories in the Teak Slice collection.

Size 11x11x16"h (15x15x20"h packed)

Weight 25 LBS (35 LBS packed)

Material Wood
Finish Natural

Color Brown SKU ID65137

Click here to view online