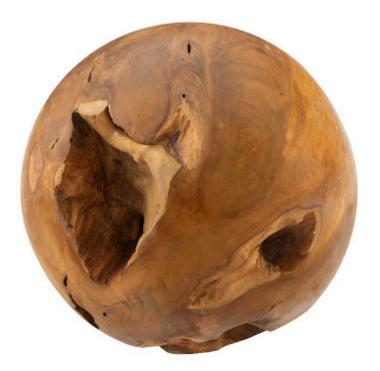

## **TEAK WOOD BALL, SMALL**

The Small Teak Wood Ball is a natural wonder. We've taken gigantic pieces of root and honed them into a decorative sculpture that maintains its natural character due to the fissures that were eaten into its surface. As we shaped the wood into a ball, we brought a beautiful sheen to it, refining character that only Nature can achieve. Given the shape is decidedly contemporary, this wood ball reflects the modern organic ethos Phillips Collection embraces. We offer this design in medium and large sizes, as well.