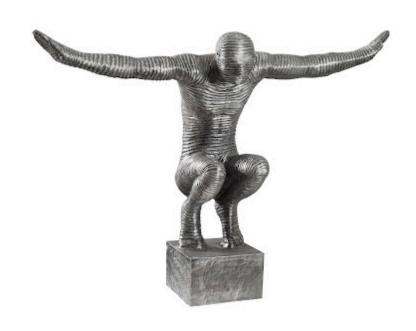

## OUTSTRETCHED ARMS SCULPTURE, ALUMINUM, SMALL

Made of metal in an aluminum finish, the Small Outstretched Arms Sculpture has a striated surface that brings it one aspect of its design distinction—when the finish is rubbed onto its surface, it collects in the valleys to bring added patina to the gray sculpture. This lends it a textural feel that convinces the eye this is a vintage decorative accessory. In the foyer of a modern home filled with contemporary art, this decorative accessory will hold its own. We offer a number of sculptures in this family of decorative accessories. Each of these reflects the ethos that Phillips Collection personifies: modern organic.

Size 29x8x21"h (33x12x25"h packed)

Weight 13 LBS (28 LBS packed)

Material Aluminum
Finish Aluminum
Color Silver, Gray
SKU ID103555

Click here to view online