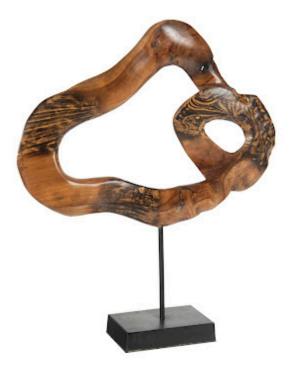

## CARVED TEAK SWIRL ON STAND

Artisans who create decorative accessories for Phillips Collection are known for their talents in working with wood. With so many of the unique pieces we produce, we bring a deep appreciation for melding nature and design, just as we have done with our Swirl Wood Sculpture. The curvaceous, organically shaped wood sculpture sits atop a black metal base to bring it the feel of a museum-quality relic. This decorative sculpture reflects the ethos that Phillips Collection personifies: modern organic.