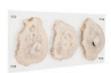

## FLOATING PETRIFIED TRIPLE SLICE WALL ART

The Floating Petrified Triple-Slice Wall Art is made of a clear piece of acrylic behind which we've fastened slices of petrified wood that were cut and polished by hand in Indonesia. The clarity of the acrylic creates the illusion that the pieces of wood are floating, and the transparency is enhanced by the clean silver brads that attach it to the wall. The contemporary feel of the overall piece and the powerful natural graining of the wood make this wall art perfect for the Phillips Collection ethos of modern organic. We offer this design with single and double slices.