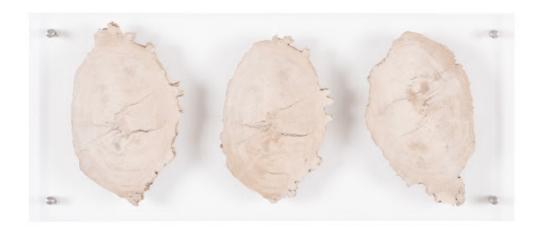

## FLOATING PETRIFIED TRIPLE SLICE WALL ART

The Floating Petrified Triple-Slice Wall Art is made of a clear piece of acrylic behind which we've fastened slices of petrified wood that were cut and polished by hand in Indonesia. The clarity of the acrylic creates the illusion that the pieces of wood are floating, and the transparency is enhanced by the clean silver brads that attach it to the wall. The contemporary feel of the overall piece and the powerful natural graining of the wood make this wall art perfect for the Phillips Collection ethos of modern organic. We offer this design with single and double slices.

Size 27.5x1.5x12"h (30x5x14"h packed)
Weight 16 LBS (18 LBS packed)

Material Petrified Wood, Acrylic Finish

Color Brown, Black, Clear SKU ID100873

Click here to view online