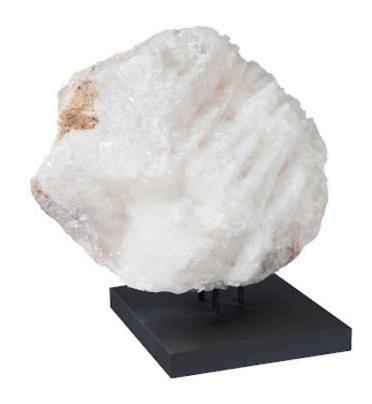

## STALAGMITE SCULPTURE

SM

Phillips Collection wholeheartedly believes that Nature itself is planet Earth's ultimate craftsman, and our Stalagmite Sculptures are living proof that this belief holds true. Made from natural stone, these organic works of art can take from hundreds up to millions to form and wildly vary in shape and size. Rather than spelunking through the dark and dangerous caves of the world to get a view of these natural wonders, you can now appreciate them the comfort of your own home and proudly present them for others to see.

Size 32x20x28"h (34x22x30"h packed)

Weight 381 LBS (396 LBS packed)

Material Stone

Finish

Color White

SKU **ID100750**