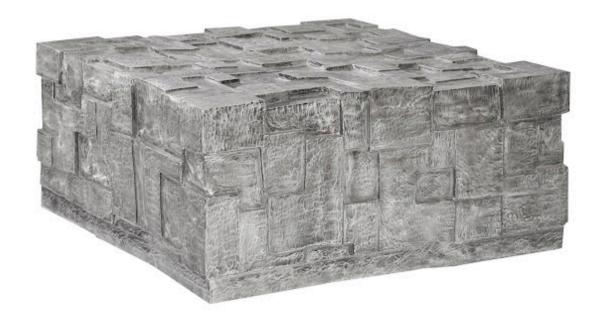

## PUZZLE BLOCKS COFFEE TABLE

Black/Silver, Aluminum

The Puzzle Blocks Coffee Table has been forged from metal to look as if sections of it were snapped into place like a Rubik's Cube. Once its profile was set, our finish artisans gave it added patina with a mix of black and silver finishes. This is one of our products that would look so handsome in an industrial chic interior or an urban loft. We also offer sculptures in this family of products, each of which reflects the ethos that Phillips Collection personifies: modern organic.

Size 39x39x17"h (41x41x19"h packed)

Weight 119 LBS (139 LBS packed)

Material **Metal**Finish **Aluminum** 

Color Silver, Black SKU ID100698