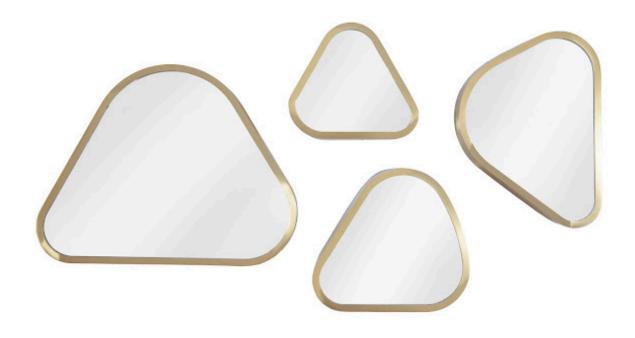

## **PEBBLE MIRRORS**

Set of 4, Brushed Brass

If we described the Pebble family of products as stacked stones, we'd give the wrong impression, as these furnishings are not made of rocks; they are created from long lengths of playful shapes that are reminiscent of river rocks in contour only. These are created when organically shaped pieces of mirror are encased in metal in a brushed brass finish, as is the case with the Pebble Mirror Set. The collection also includes an end table, table lamps, and floor lamps, each of which reflects the ethos that Phillips Collection personifies: modern organic.

Size 12.5x1x16"h (22x21x9"h packed)

Weight 10 LBS (12 LBS packed)

Material Metal, Glass
Finish Polish Brass

Color Gold SKU CH97807

Click here to view online