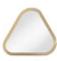

## **PEBBLE MIRRORS**

Set of 4, Brushed Brass

If we described the Pebble family of products as stacked stones, we'd give the wrong impression, as these furnishings are not made of rocks; they are created from long lengths of playful shapes that are reminiscent of river rocks in contour only. These are created when organically shaped pieces of mirror are encased in metal in a brushed brass finish, as is the case with the Pebble Mirror Set. The collection also includes an end table, table lamps, and floor lamps, each of which reflects the ethos that Phillips Collection personifies: modern organic.