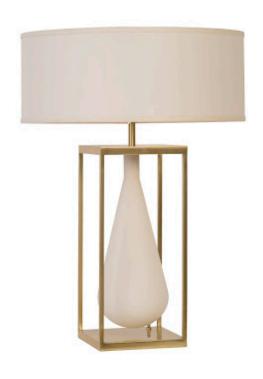

## **TEAR DROP TABLE LAMP**

Made from luminous glass, the oblong body of the Tear Drop Table Lamp balancing within a metal cage makes this a juxtaposition of organic and resolute shapes. When the light is switched on, the glow that wafts from beneath the round shade effervesces the frosted glass to create an overall ethereal effect. The glass even glows when the lights are not switched on when natural illumination drifts across its surface. This beautiful lamp reflects the ethos that the Phillips Collection personifies: modern organic.

Size 20x20x29"h (26x11x11"h packed)

Weight 10 LBS (16 LBS packed)

Material Metal, Glass

Finish Brass

Color Gold, White

SKU CH92445

Click here to view online