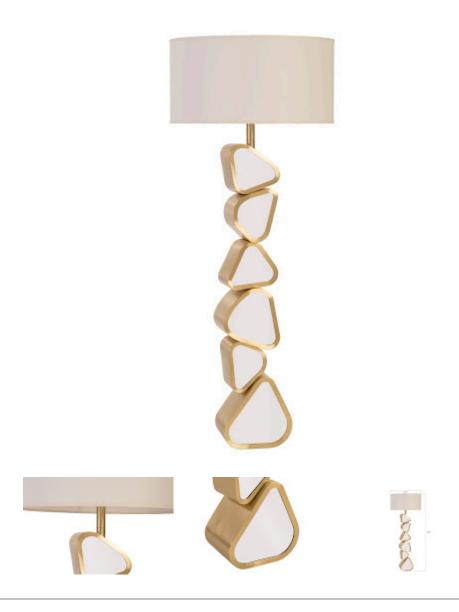

## **PEBBLE FLOOR LAMP**

If we described the Pebble family of products as stacked stones, we'd give the wrong impression, as these furnishings are not made of rocks; they are created from long lengths of playful shapes that are reminiscent of river rocks in contour only. These are created when organically shaped pieces of mirror are encased in metal in a brushed brass finish, as is the case with the Pebble Floor Lamp. The collection also includes an end table, table lamps, and mirrors, each of which reflects the ethos that Phillips Collection personifies; modern organic.

Size 27x27x67"h (63x17x14"h packed)

Weight 62 LBS (92 LBS packed)
Material Metal, Fabric, Glass

Finish Brass

Color Gold SKU CH92444

Click here to view online