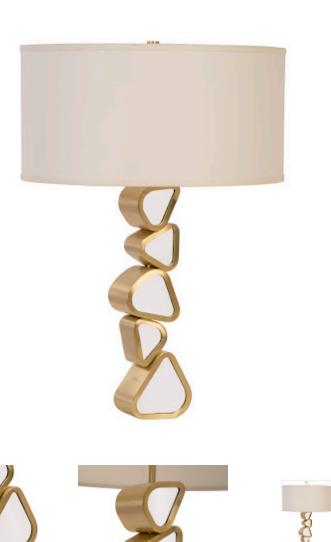

## **PEBBLE TABLE LAMP**

If we described the Pebble family of products as stacked stones, we'd give the wrong impression, as these furnishings are not made of rocks; they are created from long lengths of playful shapes that are reminiscent of river rocks in contour only. These are created when organically shaped pieces of mirror are encased in metal in a brushed brass finish, as is the case with the Pebble Table Lamp. The collection also includes an end table, floor lamps, and mirrors, each of which reflects the ethos that Phillips Collection personifies; modern organic.