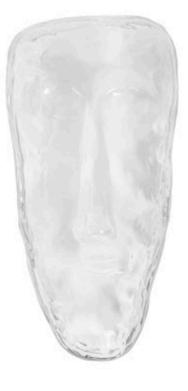

## **GLASS FACE WALL TILE**

## Clear

Often, the most powerful representations of the human face are ethereal ones. Fashion it from glass and you bring even greater interest to the visage. Our Glass Face Clear Wall Tile, in our Dann Foley Collection, holds an elongated, abstract rendering of the human face that our talented artisans have made from luminous glass. This is one of our products that will look striking on its own and even more so when grouped on a wall. We also offer tiles in this collection in turquoise, green, and amber. Each of these reflects the ethos that Phillips Collection personifies: modern organic.

| Size     | 8x3x16"h (10x5x18"h packed) |
|----------|-----------------------------|
| Weight   | 4 LBS (10 LBS packed)       |
| Material | Glass                       |
| Finish   |                             |
| Color    | Clear                       |
| SKU      | CH92442                     |