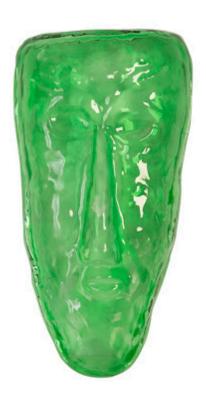

## Green

Often, the most powerful representations of the human face are ethereal ones. Fashion it from glass and you bring even greater interest to the visage. Our Glass Face Green Wall Tile, in our Dann Foley Collection, holds an elongated, abstract rendering of the human face that our talented artisans have made from luminous glass. This is one of our products that will look striking on its own and even more so when grouped on a wall. We also offer tiles in this collection in turquoise, clear, and amber. Each of these reflects the ethos that Phillips Collection personifies: modern organic.