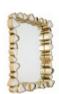

## **PEBBLE MIRROR**

## Rectangle

If we described the Pebble family of products as stacked stones, we'd give the wrong impression, as these furnishings are not made of rocks; they are created from long lengths of playful shapes that are reminiscent of river rocks in contour only. These are created when organically shaped pieces of mirror are encased in metal in a brushed brass finish, as is the case with the Pebble Rectangular Mirror. The collection also includes an end table, table lamps and floor lamps, each of which reflects the ethos that Phillips Collection personifies: modern organic.