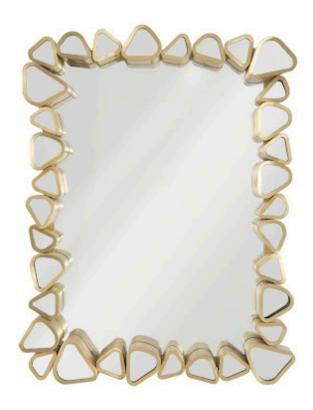

## **PEBBLE MIRROR**

## Rectangle

If we described the Pebble family of products as stacked stones, we'd give the wrong impression, as these furnishings are not made of rocks; they are created from long lengths of playful shapes that are reminiscent of river rocks in contour only. These are created when organically shaped pieces of mirror are encased in metal in a brushed brass finish, as is the case with the Pebble Rectangular Mirror. The collection also includes an end table, table lamps and floor lamps, each of which reflects the ethos that Phillips Collection personifies: modern organic.

Size 30x4x42"h (48x40x50"h packed)

Weight 58 LBS (180 LBS packed)

Material Metal, Glass

Finish Brass

Color Gold

SKU **CH92435** 

Click here to view online