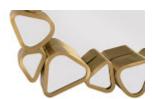

## Rectangle

If we described the Pebble family of products as stacked stones, we'd give the wrong impression, as these furnishings are not made of rocks; they are created from long lengths of playful shapes that are reminiscent of river rocks in contour only. These are created when organically shaped pieces of mirror are encased in metal in a brushed brass finish, as is the case with the Pebble Rectangular Mirror. The collection also includes an end table, table lamps and floor lamps, each of which reflects the ethos that Phillips Collection personifies: modern organic.