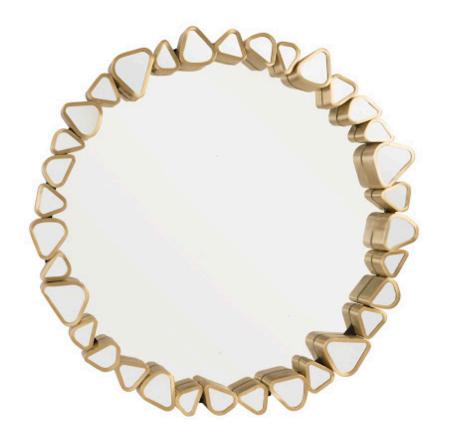

## **PEBBLE MIRROR**

## Round

If we described the Pebble family of products as stacked stones, we'd give the wrong impression, as these furnishings are not made of rocks; they are created from long lengths of playful shapes that are reminiscent of river rocks in contour only. These are created when organically shaped pieces of mirror are encased in metal in a brushed brass finish, as is the case with the Pebble Round Mirror. The collection also includes an end table, table lamps, and floor lamps, each of which reflects the ethos that Phillips Collection personifies: modern organic.

Size 43x4x43"h (48x48x50"h packed)

Weight 65 LBS (180 LBS packed)

Material Metal, Glass

Finish Brass

Color Gold

SKU CH92434

Click here to view online