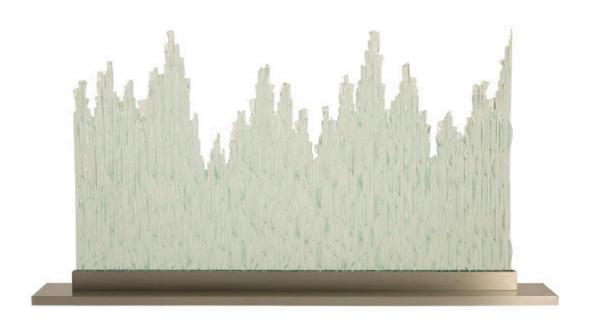

## ICE SCULPTURE GLASS LAMP ON BASE

The profile of the Ice Sculpture Glass Lamp seems as if it has grown over time, ice crystals building up, day by day, to create a fluted, lacy shape. We've copied these moves to create this ivory work of art we've placed in a long, lean metal base. This elegant ivory table lamp will be a conversation piece in any interior, which makes it a perfect specimen for the Phillips Collection ethos of modern organic.

Size 55x8x29"h (61x14x34"h packed)
Weight 96 LBS (130 LBS packed)

Material Glass, Stainless Steel

Finish
Color Silver, Turquoise

SKU **CH87931** 

Click here to view online