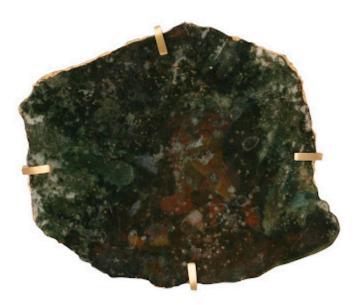

## GEM WALL TILE IN BRASS SETTING Glacier Charcoal

Our gem wall tiles could not be more representative of the ethos that Phillips Collection personifies: modern organic. Available in a wide array of stones and configurations, not only are they powerful hung singly, they are a knock-out when used to create a mosaic gallery wall configuration. The Gem Glacier Charcoal Stone Wall Tile in this collection is a dark gray hue with intricate veining along its surface. This makes each of these one-of-a-kind, which is why the decorative wall art is designated assorted. Just like a real gem, it is fastened with a brass setting.