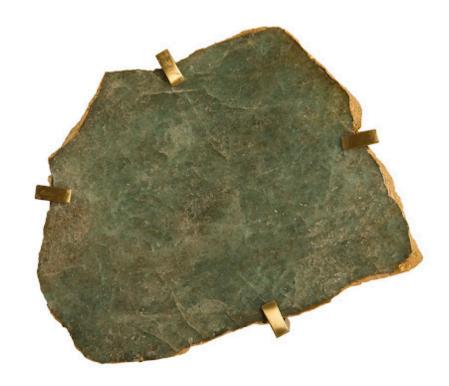

## **GEM WALL TILE IN BRASS SETTING**

Green Emerald

Our gem wall tiles could not be more representative of the ethos that Phillips Collection personifies: modern organic. Available in a wide array of stones and configurations, not only are they powerful hung singly, they are a knock-out when used to create a mosaic gallery wall configuration. The Gem Green Emerald Stone Wall Tile in this collection is a mossy green hue with intricate veining along its surface. This makes each of these one-of-a-kind, which is why the decorative wall art is designated assorted. Just like a real gem, it is fastened with a brass setting.