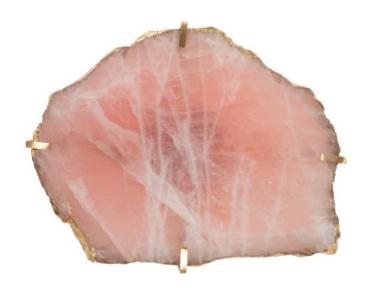

## **GEM WALL TILE IN BRASS SETTING**

Rose Quartz

Our gem wall tiles could not be more representative of the ethos that Phillips Collection personifies: modern organic. Available in a wide array of stones and configurations, not only are they powerful hung singly, they are a knock-out when used to create a mosaic gallery wall configuration. The Gem Rose Quartz Stone Wall Tile in this collection is a pale pink hue with intricate veining along its surface. This makes each of these one-of-a-kind, which is why the decorative wall art is designated assorted. Just like a real gem, it is fastened with a brass setting.