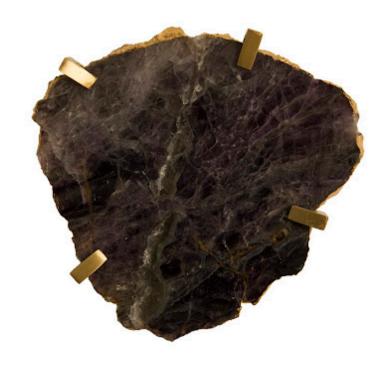

## **GEM WALL TILE IN BRASS SETTING**

Purple Quartz

Our gem wall tiles could not be more representative of the ethos that Phillips Collection personifies: modern organic. Available in a wide array of stones and configurations, not only are they powerful hung singly, they are a knock-out when used to create a mosaic gallery wall configuration. The Gem Purple Quartz Stone Wall Tile in this collection is a deep purple hue with intricate veining along its surface. This makes each of these one-of-a-kind, which is why the decorative wall art is designated assorted. Just like a real gem, it is fastened with a brass setting.

Size 10x1x12"h (22x4x15"h packed)

Weight 2 LBS (4 LBS packed)

Material Stone, Metal

Finish Natural

Color Assorted

SKU CH84025

Click here to view online