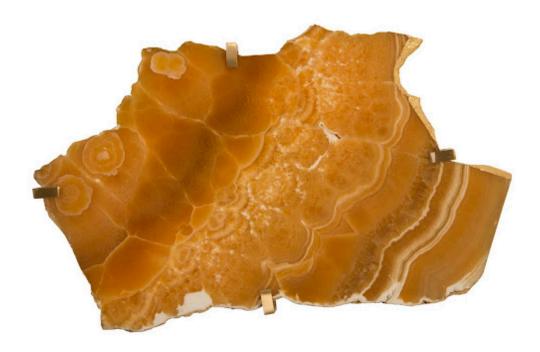

## **GEM WALL TILE IN BRASS SETTING**

Sand Onyx

Our gem wall tiles could not be more representative of the ethos that Phillips Collection personifies: modern organic. Available in a wide array of stones and configurations, not only are they powerful hung singly, they are a knock-out when used to create a mosaic gallery wall configuration. The Gem Sand Onyx Stone Wall Tile in this collection is a caramel colored hue with fluid veining along its surface. This makes each of these one-of-a-kind, which is why the decorative wall art is designated assorted. Just like a real gem, it is fastened with a brass setting.

Size 11x1x12"h (22x3x14"h packed)

Weight 8 LBS (12 LBS packed)

Material Stone, Metal

Finish Natural
Color Assorted
SKU CH84023

Click here to view online