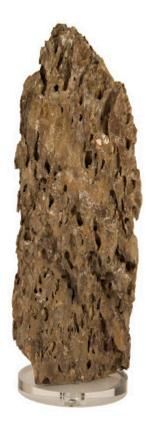

## STALAGMITE SCULPTURE NATURAL

LG, Glass Base, Assorted Size and Shape

Phillips Collection wholeheartedly believes that Nature itself is planet Earth's ultimate craftsman, and our Stalagmite Sculptures are living proof that this belief holds true. Made from natural stone, these organic works of art can take from hundreds up to millions to form and wildly vary in shape and size. Rather than spelunking through the dark and dangerous caves of the world to get a view of these natural wonders, you can now appreciate them the comfort of your own home and proudly present them for others to see.

Size Weight Material Finish Color SKU 10x7x20"h (12x9x22"h packed) 24 LBS (30 LBS packed) Stone, Glass, Metal Natural Brown CH82564