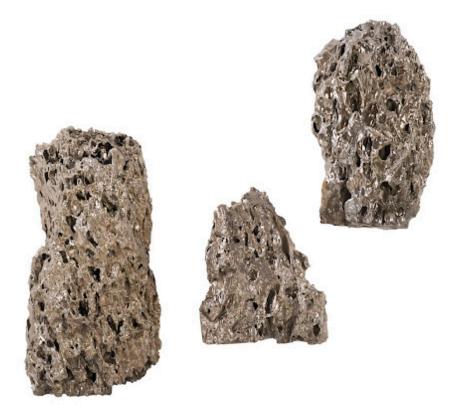

## **STALAGMITE WALL ART CHROME**

Set of 3, Assorted Size and Shape

One of the smartest ways to bring Nature indoors is to introduce aged pieces of stone to a space, as each will become textural sculptures in any vignette. Our Stalagmite Chrome Wall Art Set has tremendous character that we have enhanced by covering the surface with chrome. These wall sculptures are assorted so the pieces contained in each set will be varied, which makes the decorative objects unique. The organic shapes and the spritzes of metal make these ideal for the modern organic ethos for which Phillips Collection is known.

7x4x12"h (28x20x16"h packed) Size 16 LBS (23 LBS packed) Weight

Stone Material

Finish

Color

Silver CH82561 SKU

Click here to view online