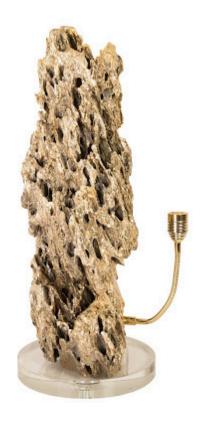

## STALAGMITE LAMP POLISHED BRASS

MD, Glass Base, Assorted Size and Shape

Creating organically shaped forms from molten metal is a feat that requires great patience. Fortunately Phillips Collection's artisans are quite adept at working with the hot material and building it to a wonderful crescendo over time. Our Stalagmite Medium Polished Brass Lamp, which is made of metal in a polished brass finish, is such a creation. When the light shines through the fissures in the brightly finished metal composition that is placed atop a clear glass base, it creates a pattern-play on surrounding surfaces, reflecting the Phillips Collection ethos of modern organic.

Size 10x8x20"h (16x15x28"h packed)

Weight 30 LBS (36 LBS packed)

Material Metal, Glass
Finish Polish Brass

Color Apricot, Gold SKU CH82554

Click here to view online