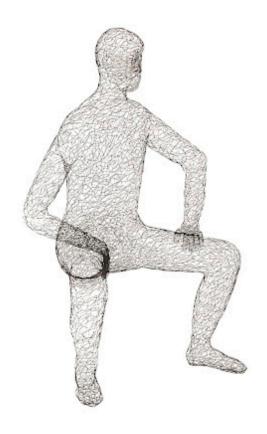

## CRAZY WIRE LOUNGING MALE

We at the Phillips Collection are known for our cheeky flair when it comes to our sculptural offerings and our Crazy Wire Collection is no exception. The Crazy Wire Lounging Male has a whimsical profile that will inspire those looking for lighter moments in their interiors to say it is one of the most personable accessories to date. Woven from thin metal wire in a black finish, the nude sculpture has a dynamic presence at 51-inches high. We offer several female figures in this collection, and several different dog sculptures—all of which reflect the ethos that the Phillips Collection personifies: modern organic.

Size 33x21x51"h (36x28x56"h packed)

Weight 6 LBS (12 LBS packed)

Material Stainless Steel

Finish
Color Black

SKU **CH82089** 

Click here to view online