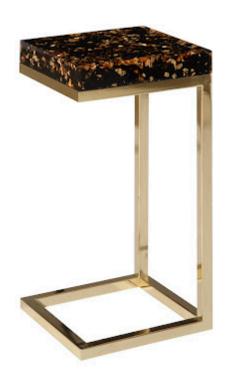

## **CAPTURED END TABLE**

Gold Flake, Plated Brass Base

The Captured End Table is almost like a capsule that perfectly preserved a moment in time. The gold flakes present within the piece resemble wind-swept autumn leaves that are suspended in the air, creating a breathtaking effect that communicates feelings of serenity and well-being. The simple and minimalistic plated brass frame beautifully accents the black and gold of the tabletop while also maintaining a low profile. This wondrous side table will capture your imagination and become a staple in your dream space.

Size 12x12x24"h (14x14x26"h packed)

Weight 12 LBS (16 LBS packed)

Material Resin, Steel

Finish

Color Gold, Black

SKU **CH81117** 

Click here to view online