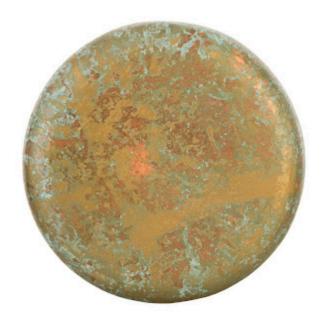

## **BUTTON WALL TILE**

Deep, Lichen Finish, SM

The Deep Button Wall Tile is a stunning piece of wall decor formed from resin and coated in our special hand-applied lichen finish. The tile is first covered in copper leafing, then a light coating of acid is applied to the piece which causes a green patina to form. The clean, round shape of the piece contrasts beautifully with the erratic and unpredictable nature of the finish. The result is an innovative accent piece that is minimalistic, yet it possesses a larger than life personality. Button Wall Tiles are also offered in von braun and posh finishes, varying sizes, and deep or shallow variants.

Size 10x8x10"h (12x10x12"h packed)

Weight 4 LBS (6 LBS packed)

Material Fiberglass

Finish Lichen

Color Chartreuse

SKU CH80696

Click here to view online