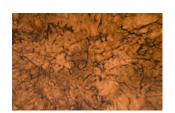

## **BUTTON WALL TILE**

Deep, Von Braun Finish, LG

The Deep Button Wall Tile is a stunning piece of wall decor formed from resin and coated in our special hand-applied von braun finish. The tile is first covered in copper leafing, then a light coating of acid is applied to the piece which causes a red-brown patina to form. The clean, round shape of the piece contrasts beautifully with the erratic and unpredictable nature of the finish. The result is an innovative accent piece that is minimalistic, yet it possesses a larger than life personality. Button Wall Tiles are also offered in lichen and posh finishes, varying sizes, and deep or shallow variants.