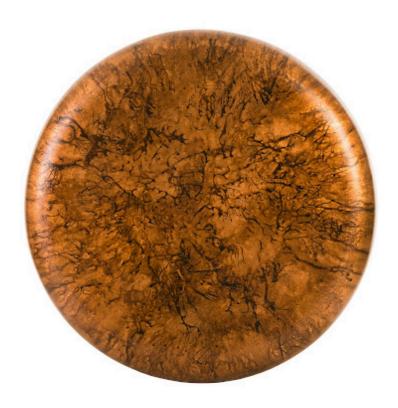

## **BUTTON WALL TILE**

Deep, Von Braun Finish, LG

The Deep Button Wall Tile is a stunning piece of wall decor formed from resin and coated in our special hand-applied von braun finish. The tile is first covered in copper leafing, then a light coating of acid is applied to the piece which causes a red-brown patina to form. The clean, round shape of the piece contrasts beautifully with the erratic and unpredictable nature of the finish. The result is an innovative accent piece that is minimalistic, yet it possesses a larger than life personality. Button Wall Tiles are also offered in lichen and posh finishes, varying sizes, and deep or shallow variants.