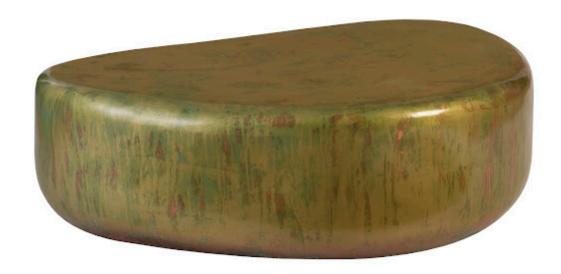

## **WEDGE COFFEE TABLE**

## Lichen Finish

The Wedge Coffee Table is formed from resin and coated in our special von braun finish, which combines copper leafing with a light coating of acid to create a lovely green-toned patina effect. Although each coffee table shares similarities in shape, the patina pattern on every table is unique and one-of-a-kind. This gives your Wedge Coffee Table its own distinct character that will truly allow it to act as a centerpiece in your interior space. We also offer these lovely tables in our posh and von braun finishes as well, all of which provide the same patina effect with variations in color.

Size 44x28x15"h (49x33x20"h packed)

Weight 40 LBS (48 LBS packed)

Material Fiberglass, Resin

Finish Lichen

Color Olive

SKU CH77704

Click here to view online