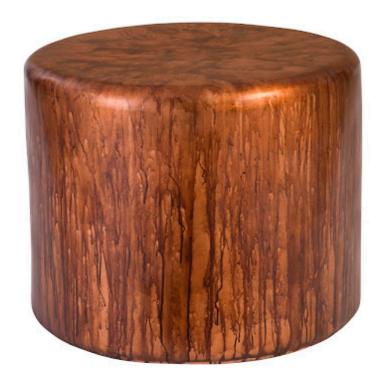

## **BUTTON END TABLE**

Von Braun Finish

The Button End Table is formed from resin and coated in our special hand-applied von braun finish. The table is first covered in copper leafing, then a light coating of acid is applied to the piece which causes a red-brown patina to form. The clean, round shape of the table contrasts beautifully with the erratic and unpredictable nature of the finish. The result is an innovative accent piece that is minimalistic, yet it possesses a larger than life personality. The Button End Tables are also offered in lichen and posh finishes as well.

Size 24x24x20"h (29x29x25"h packed)

Weight 28 LBS (34 LBS packed)

Material Fiberglass, Resin

Finish Vanbraun

Color Brown, Amber

SKU CH77703

Click here to view online