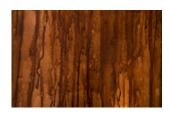

## **BUTTON END TABLE**

Von Braun Finish

The Button End Table is formed from resin and coated in our special hand-applied von braun finish. The table is first covered in copper leafing, then a light coating of acid is applied to the piece which causes a red-brown patina to form. The clean, round shape of the table contrasts beautifully with the erratic and unpredictable nature of the finish. The result is an innovative accent piece that is minimalistic, yet it possesses a larger than life personality. The Button End Tables are also offered in lichen and posh finishes as well.