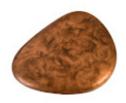

## **WEDGE END TABLE**

Von Braun Finish

The Wedge End Table is formed from resin and coated in our special von braun finish, which combines copper leafing with a light coating of acid to create a lovely red-brown patina effect. Although each end table shares similarities in shape, the patina pattern on every table is unique and one-of-a-kind. This gives your Wedge End Table its own distinct character that will truly allow it to stand out in your interior space. We also offer these lovely tables in our lichen and posh finishes as well, all of which provide the same patina effect with variations in color.