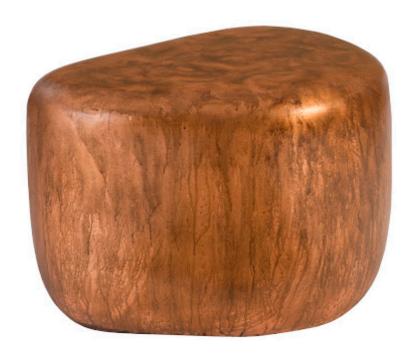

## **WEDGE END TABLE**

Von Braun Finish

The Wedge End Table is formed from resin and coated in our special von braun finish, which combines copper leafing with a light coating of acid to create a lovely red-brown patina effect. Although each end table shares similarities in shape, the patina pattern on every table is unique and one-of-a-kind. This gives your Wedge End Table its own distinct character that will truly allow it to stand out in your interior space. We also offer these lovely tables in our lichen and posh finishes as well, all of which provide the same patina effect with variations in color.

Size 24x19x19"h (29x25x24"h packed)

Weight 28 LBS (34 LBS packed)

Material Fiberglass, Resin

Finish Vanbraun

Color Brown, Amber

SKU CH77701

Click here to view online