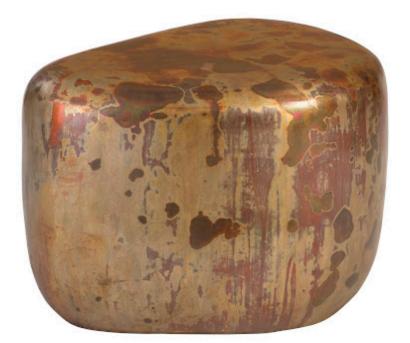

## WEDGE END TABLE

Posh Finish

The Wedge End Table is formed from resin and coated in our special posh finish, which combines copper leafing with a light coating of acid to create a lovely brown patina effect. Although each end table shares similarities in shape, the patina pattern on every table is unique and one-of-a-kind. This gives your Wedge End Table its own distinct character that will truly allow it to stand out in your interior space. We also offer these lovely tables in our lichen and von braun finishes as well, all of which provide the same patina effect with variations in color.

Size 24x1 Weight 24 Ll Material Fiber Finish Posh Color Multi SKU CH77

24x19x19"h (29x25x24"h packed) 24 LBS (30 LBS packed) Fiberglass, Resin Posh Multi Colored CH77697

Click here to view online