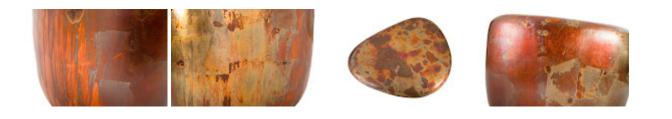

## WEDGE END TABLE

Posh Finish

The Wedge End Table is formed from resin and coated in our special posh finish, which combines copper leafing with a light coating of acid to create a lovely brown patina effect. Although each end table shares similarities in shape, the patina pattern on every table is unique and one-of-a-kind. This gives your Wedge End Table its own distinct character that will truly allow it to stand out in your interior space. We also offer these lovely tables in our lichen and von braun finishes as well, all of which provide the same patina effect with variations in color.

Size 24x1 Weight 24 Ll Material Fiber Finish Posh Color Multi SKU CH77

24x19x19"h (29x25x24"h packed) 24 LBS (30 LBS packed) Fiberglass, Resin Posh Multi Colored CH77697

Click here to view online