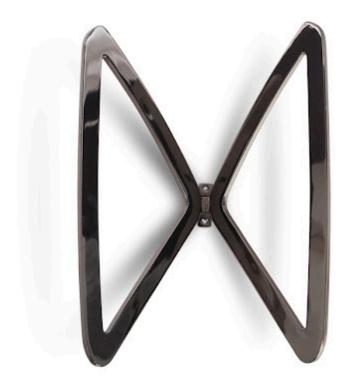

## **BUTTERFLY WALL ART**

## Plated Black Nickel

With ribs of stainless steel that meet in the middle to mimic the arc of its namesake's wings, the Butterfly Black Nickel Wall Art is a modern wall sculpture that will bring panache to a room. The engineered steel piece with its plated black nickel finish has a surprising power, as it casts echoing shadows on the wall to bring it greater depth. We also offer this design, which is perfect for grouping in matching or contrasting finishes, in silver and gold; and in wall sculptures without mirrored glass. Each of the contemporary wall sculptures personifies the Phillips Collection ethos of modern organic.

Size 12x5x16"h (14x8x18"h packed)

Weight 3 LBS (6 LBS packed)

Material Metal, Glass

Finish

Color Silver

SKU CH72538