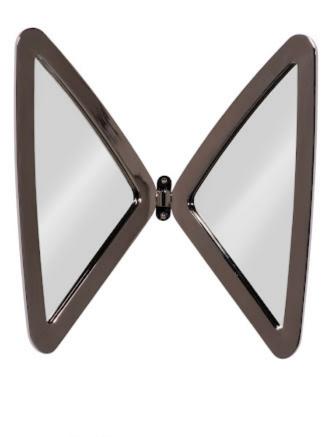

## **BUTTERFLY MIRROR**

## Plated Black Nickel

With ribs of stainless steel that meet in the middle to mimic the arc of its namesake's wings, the Butterfly Black Nickel Mirror is a modern decorative mirror that will bring panache to a room. The engineered steel piece has a surprising power, as it casts echoing shadows on the wall to bring it greater depth. We also offer this design, which is perfect for grouping in matching or contrasting finishes, in gold and silver; and in wall sculptures without mirrored glass. Each of the contemporary wall sculptures personifies the Phillips Collection ethos of modern organic.

Size Weight Material Finish Color SKU 15x3x16"h (17x5x18"h packed) 4 LBS (7 LBS packed) Metal, Glass

Silver CH72535

Click here to view online