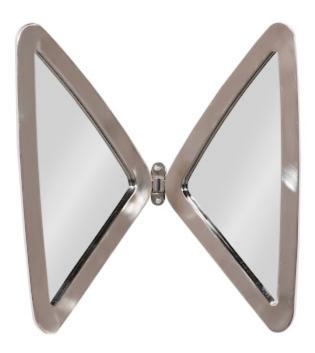

## **BUTTERFLY MIRROR**

## **Stainless Steel**

With ribs of stainless steel that meet in the middle to mimic the arc of its namesake's wings, the Butterfly Silver Mirror is a modern decorative mirror that will bring panache to a room. The engineered steel piece has a surprising power, as it casts echoing shadows on the wall to bring it greater depth. We also offer this design, which is perfect for grouping in matching or contrasting finishes, in gold and black nickel; and in wall sculptures without mirrored glass. Each of the contemporary wall sculptures personifies the Phillips Collection ethos of modern organic.

Size Weight Material Finish Color SKU 15x4x16"h (17x9x18"h packed) 3.5 LBS (6 LBS packed) Stainless Steel, Glass

Silver CH72533

Click here to view online