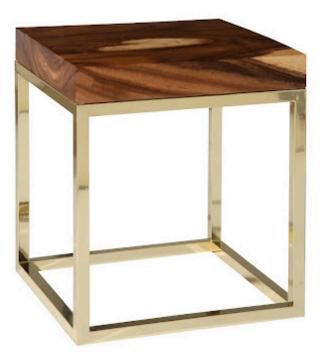

## HAYDEN END TABLE

## Natural, Square, Plated Brass Base

Taking a slab of chamcha wood and creating a table that looks modern is not an easy feat but we've done just that with our Hayden Brass Natural End Table, which has a natural wood top nestled into a plated brass frame. By sanding the wood to a pared-down perfection and placing it nimbly on the clean-lined metal cube, we've created tables in the Hayden line that will be equally at home in a modern setting as they will a mid-century modern or an industrial chic room. We offer the Hayden as coffee, console, and end tables in natural and gray finishes on the wood and several metal finishes. Each of these reflects the ethos that Phillips Collection personifies; modern organic. Size Weight Material Finish Color SKU

22x22x25"h (24x24x27"h packed) 52 LBS (60 LBS packed) Chamcha Wood, Steel Brass, Natural Gold, Brown CH72515

Click here to view online