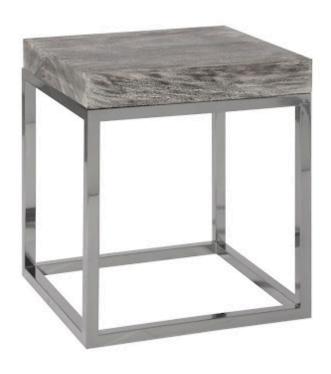

## **HAYDEN END TABLE**

Gray Stone Finish, Square, Black Nickel Base

Taking a slab of chamcha wood and creating a table that looks modern is not an easy feat but we've done just that with our Hayden Gray Square End Table, which has a gray wood top nestled into a black nickel frame. By sanding the wood to a pared-down perfection and placing it nimbly on the clean-lined metal cube, we've created tables in the Hayden line that will be equally at home in a modern setting as they will a mid-century modern or an industrial chic room. We offer the Hayden as coffee, console, and end tables in natural and gray finishes on the wood and several metal finishes. Each of these reflects the ethos that Phillips Collection personifies: modern organic.

Size 22x22x25"h (24x24x27"h packed)

Weight 52 LBS (60 LBS packed)
Material Chamcha Wood, Steel
Finish Black Nickel, Gray Stone

Color Silver, Gray SKU CH72514