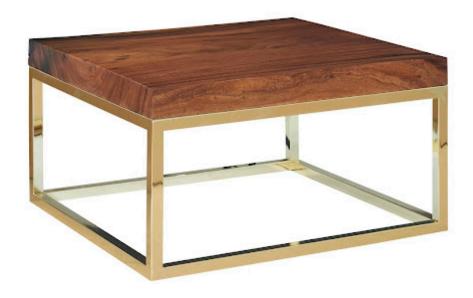

## **HAYDEN COFFEE TABLE**

Natural, Square, Plated Brass Base

Taking a slab of chamcha wood and creating a table that looks modern is not an easy feat but we've done just that with our Hayden Natural Square Coffee Table, which has a natural wood top nestled into a plated brass frame. By sanding the wood to a pared-down perfection and placing it nimbly on the clean-lined metal cube, we've created tables in the Hayden line that will be equally at home in a modern setting as they will a mid-century modern or an industrial chic room. We offer the Hayden as coffee, console, and end tables in natural and gray finishes on the wood and several metal finishes. Each of these reflects the ethos that Phillips Collection personifies: modern organic.

Size 32x32x18"h (36x36x22"h packed)

Weight 80 LBS (95 LBS packed)
Material Chamcha Wood, Metal

Finish Brass, Natural

Gold, Brown SKU CH72512