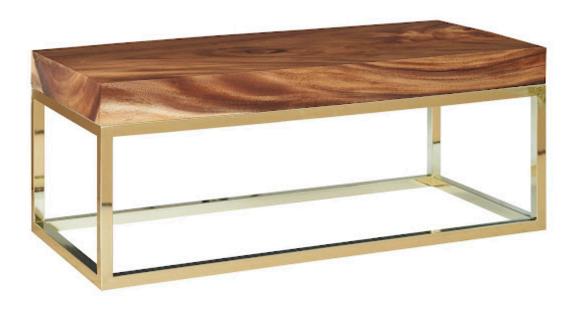

## **HAYDEN COFFEE TABLE**

Natural, Rectangle, Plated Brass Base

Taking a slab of chamcha wood and creating a table that looks modern is not an easy feat but we've done just that with our Hayden Natural Rectangular Coffee Table, which has a natural wood top nestled into a plated brass frame. By sanding the wood to a pared-down perfection and placing it nimbly on the clean-lined metal cube, we've created tables in the Hayden line that will be equally at home in a modern setting as they will a mid-century modern or an industrial chic room. We offer the Hayden as coffee, console, and end tables in natural and gray finishes on the wood and several metal finishes. Each of these reflects the ethos that Phillips Collection personifies: modern organic.

Size 48x22x18"h (50x24x20"h packed)

Weight 98 LBS (120 LBS packed)
Material Chamcha Wood, Metal

Gold, Brown SKU CH72509

Finish