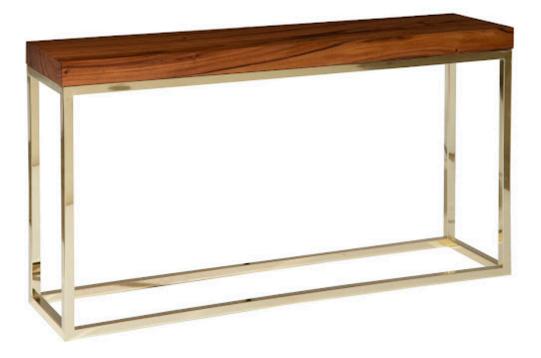

## HAYDEN CHAMCHA WOOD CONSOLE TABLE

Natural, Rectangle, Plated Brass Base

Taking a slab of chamcha wood and creating a table that looks modern is not an easy feat but we've done just that with our Hayden Natural Console Table, which has a natural wood top nestled into a plated brass frame. By sanding the wood to a pared-down perfection and placing it nimbly on the clean-lined metal cube, we've created tables in the Hayden line that will be equally at home in a modern setting as they will a mid-century modern or an industrial chic room. We offer the Hayden as coffee, console, and end tables in natural and gray finishes on the wood and several metal finishes. Each of these reflects the ethos that Phillips Collection personifies: modern organic.

| Size     | 60x14x33"h (62x16x35"h packed) |
|----------|--------------------------------|
| Weight   | 74 LBS (87 LBS packed)         |
| Material | Chamcha Wood, Metal            |
| Finish   | Natural, Brass                 |
| Color    | Gold, Brown                    |
| SKU      | CH72506                        |