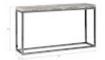

## **HAYDEN CONSOLE TABLE**

Gray Stone Finish, Black Nickel Base

Taking a slab of chamcha wood and creating a table that looks modern is not an easy feat but we've done just that with our Hayden Gray Console Table, which has a gray wood top nestled into a black nickel frame. By sanding the wood to a pared-down perfection and placing it nimbly on the clean-lined metal cube, we've created tables in the Hayden line that will be equally at home in a modern setting as they will a mid-century modern or an industrial chic room. We offer the Hayden as coffee, console, and end tables in natural and gray finishes on the wood and several metal finishes. Each of these reflects the ethos that Phillips Collection personifies: modern organic.

Size 60x14x33"h (62x16x35"h packed)

Weight 74 LBS (87 LBS packed)
Material Chamcha Wood, Metal
Finish Black Wash, Gray Stone

Gray, Silver SKU CH72505