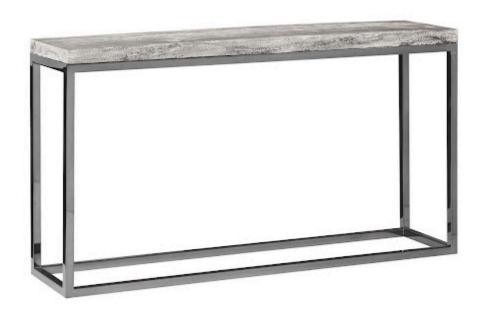

## **HAYDEN CONSOLE TABLE**

Gray Stone Finish, Black Nickel Base

Taking a slab of chamcha wood and creating a table that looks modern is not an easy feat but we've done just that with our Hayden Gray Console Table, which has a gray wood top nestled into a black nickel frame. By sanding the wood to a pared-down perfection and placing it nimbly on the clean-lined metal cube, we've created tables in the Hayden line that will be equally at home in a modern setting as they will a mid-century modern or an industrial chic room. We offer the Hayden as coffee, console, and end tables in natural and gray finishes on the wood and several metal finishes. Each of these reflects the ethos that Phillips Collection personifies: modern organic.

Size 60x14x33"h (62x16x35"h packed)

Weight 74 LBS (87 LBS packed)
Material Chamcha Wood, Metal
Finish Black Wash, Gray Stone

Gray, Silver SKU CH72505